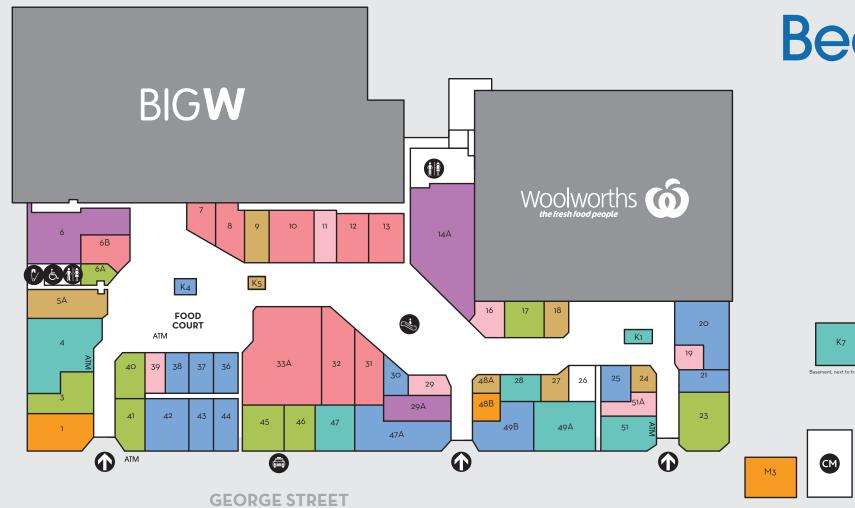

## Beenleigh

**€** Entry

Travelator

ATM ATM

Taxi Rank

Restooms

Parents' Room

Accessible Restroom

Centre Management

| MAJORS                       |                |
|------------------------------|----------------|
| Big W                        | M1             |
| Woolworths                   | M <sub>2</sub> |
|                              |                |
| VARIETY STORES               |                |
| Kaisercraft                  | 6              |
| Nextra                       | 29A            |
| The Reject Shop              | 14A            |
|                              |                |
| SERVICES                     |                |
| Bank of Queensland           | 51             |
| Commonwealth Bank            | 4              |
| Dept. Transport & Main Roads | 47             |
| Flight Centre                | 28             |

Maxima

Mister Minit

Oz Shine Car Wash

Κı

K7

49A

| FOOD                |     |
|---------------------|-----|
| Beenleigh Bakehouse | 21  |
| BWS                 | 20  |
| Café 63             | 49B |
| Dominos             | 42  |
| Donut King          | K4  |
| FU Wok & Roll       | 44  |
| Kebab Zone          | 36  |
| M Carvery           | 38  |
| Matty's Meats       | 25  |
| Star Liquor         | 47A |
| Sushi Guru          | 37  |
| Sushi Jin           | 43  |
| Tea Talk            | 30  |
|                     |     |

| FASHION             |     |
|---------------------|-----|
| Bare Traps          | 8   |
| Bella Bella         | 7   |
| Cotton On Mega      | 33A |
| Femme Connection    | 13  |
| Jay Jays            | 31  |
| Lowes               | 10  |
| Millers             | 32  |
| Rockmans            | 12  |
| Spendless Shoes     | 6B  |
|                     |     |
| HAIR & BEAUTY       |     |
| Beauty Stop         | 51A |
| Elegant Beauty      | 39  |
| Man Cave            | 19  |
| S+S Hair And Beauty | 16  |
| Stylish Nails       | 11  |

Ur10 Quick Cut

| Caseway              | 24  |
|----------------------|-----|
| EB Games             | 5A  |
| Focus Body Care      | 7   |
| Prouds the Jewellers | 9   |
| Telefun              | K5  |
| Telstra              | 18  |
| Vodafone             | 48A |
| Yes Optus            | 27  |

| HEALTH & MEDICAL             |    |
|------------------------------|----|
| Bay Audio                    | 17 |
| Beenleigh Marketplace Dental | 45 |
| Chempro                      | 23 |
| Deep Tissue Massage          | 6A |
| Mei Mei Massage              | 41 |
| Specsavers                   | 3  |
| Taylor Eyewear               | 40 |
| Top Health Doctors           | 46 |
|                              |    |

| OTHER              |     |
|--------------------|-----|
| EG Ampol Beenleigh | Мз  |
| Jade Furniture     | 1   |
| TSG                | 48B |
| Centre Management  | CM  |